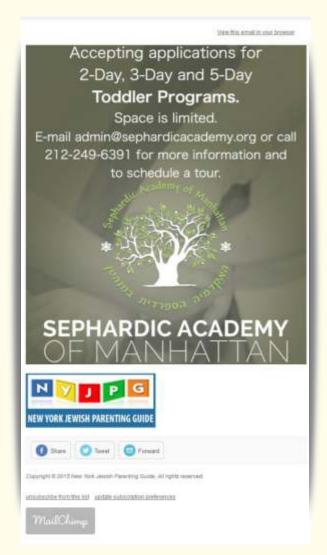

### **DEDICATED EBLAST**

### **SCHEDULING: FIRST COME, FIRST SERVE**

 Opportunity to promote your business in your own words and introduce your brand to a highly engaged audience.

#### **FILE DESCRIPTION:**

- Target Audience: New York Metropolitan area parents
- Opt in through website Newsletter and through contests and promotions on our Blog and Facebook pages.
- Provide: JPEG OR PNG files 600 pixels width preferably 800 pixels length.
- We cannot accept flash or pdf files. Please provide suggested subject line and destination link. All sizes are width x height.

1 x \$600 / blast

2 x \$500 / blast

3 x \$400 / blast